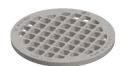

## V-1304 FRAME & COVER

Heavy duty Machined bearing surfaces

Options Special lettered covers





## 1310 FRAME & COVER

Heavy duty Machined bearing surfaces Stackable frame

Options
Special lettered covers
Watertite assembly
Gasket seal covers
Bolted assembly
2", 2 1/2", and 3" adjusting risers — 1310H
4" height frame — 1311
Grate — Type M and M2







**Type M Grate**Approx. 182 sq. in. open area

## 1311 FRAME & COVER

Heavy duty Machined bearing surfaces Stackable frame

Options
Special lettered covers
Watertite assembly
Gasket seal covers
Bolted assembly
Adjusting riser — 1224
7" height frame — 1310
Grate — 1120M







**Type M Flat Grate** Approx. 125 sq. in. open area





877-903-7246 www.trenchdrainsupply.com