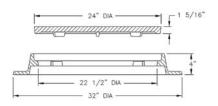

## 1310 FRAME & COVER

Heavy duty Machined bearing surfaces Stackable frame

Options
Special lettered covers
Watertite assembly
Gasket seal covers
Bolted assembly
2", 2 1/2", and 3" adjusting risers — 1310H
4" height frame — 1311
Grate — Type M and M2

## 1311 FRAME & COVER

Heavy duty Machined bearing surfaces Stackable frame

Options
Special lettered covers
Watertite assembly
Gasket seal covers
Bolted assembly
Adjusting riser — 1224
7" height frame — 1310
Grate — 1120M