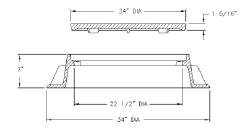

## 1311 FRAME & COVER

Heavy duty Machined bearing surfaces Stackable frame

Options
Special lettered covers
Watertite assembly
Gasket seal covers
Bolted assembly
Adjusting riser — 1224
7" height frame — 1310
Grate — 1120M