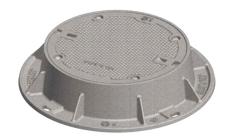

## 1311 FRAME & COVER

Heavy duty Machined bearing surfaces Stackable frame

Options
Special lettered covers
Watertite assembly
Gasket seal covers
Bolted assembly
Adjusting riser — 1224
7" height frame — 1310
Grate — 1120M