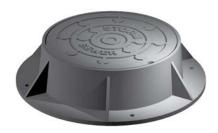

## V-1304 FRAME & COVER

Heavy duty Machined bearing surfaces

Options Special lettered covers