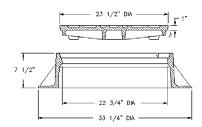

## 1310 FRAME & COVER

Heavy duty Machined bearing surfaces Stackable frame

Options
Special lettered covers
Watertite assembly
Gasket seal covers
Bolted assembly
2", 2 1/2", and 3" adjusting risers — 1310H
4" height frame — 1311
Grate — Type M and M2