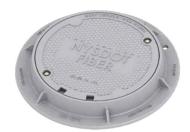

## V-1304 FRAME & COVER

Heavy duty Machined bearing surfaces

Options Special lettered covers